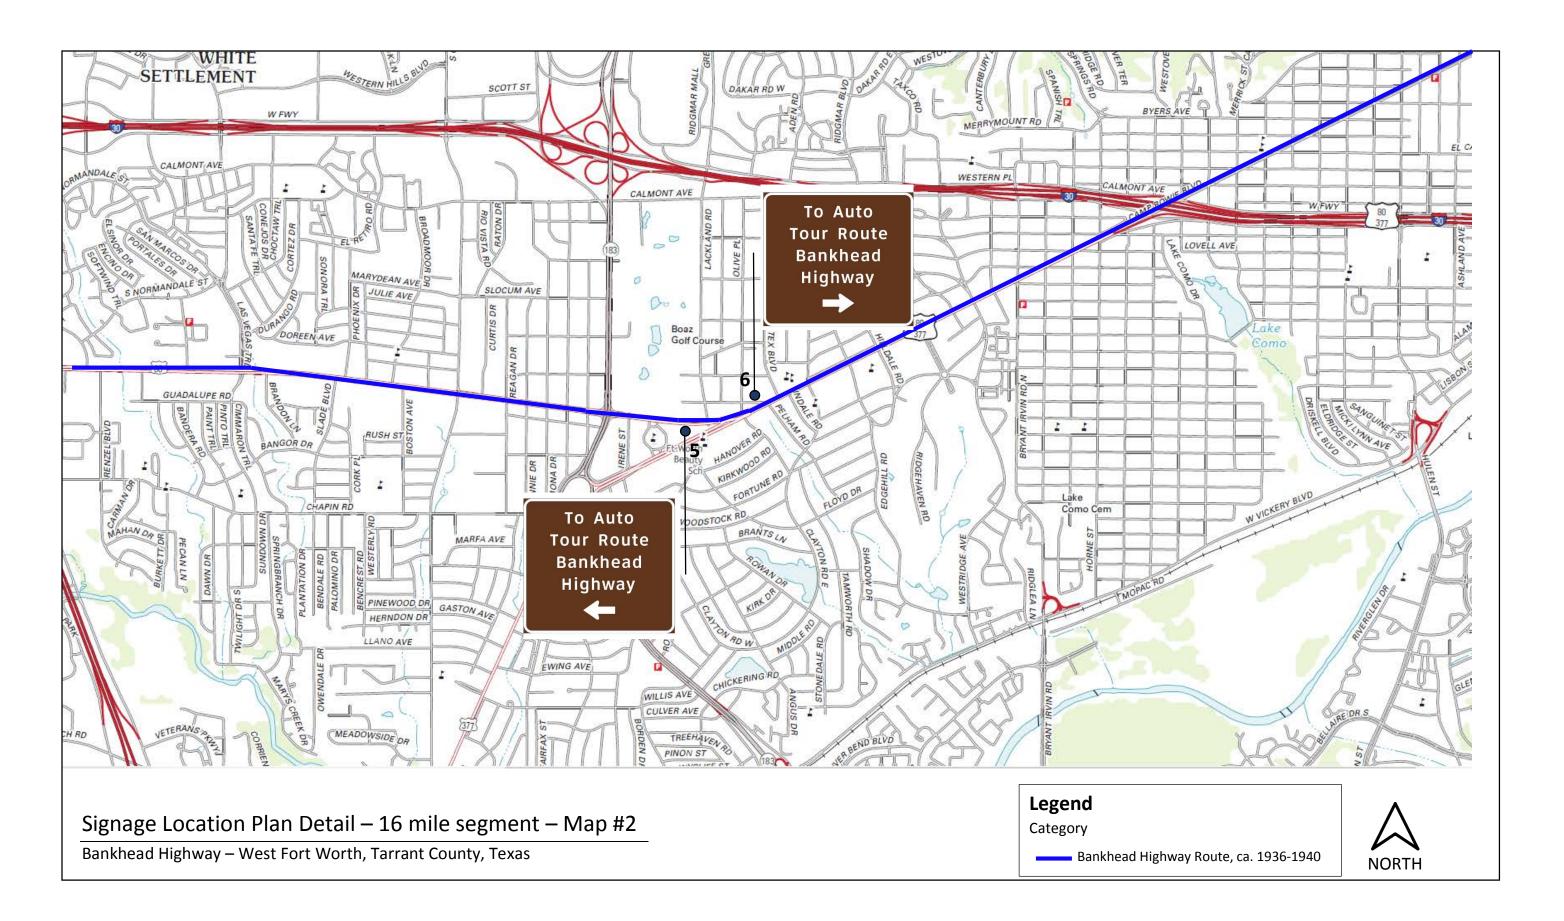

### Legend

Category

carego, y

Bankhead Highway Route, ca. 1921

Signs

| SIGN<br>ID | SIGN TYPE                      | ROAD NAME     | DIRECTION | ROAD JURISDICTION |
|------------|--------------------------------|---------------|-----------|-------------------|
| 5          | To Auto Tour Route/Left Arrow  | SH 580        | East      | TxDOT ROW         |
| 6          | To Auto Tour Route/Right Arrow | SH 580/US 377 | West      | TxDOT ROW         |

### Enlarged Plan – Detail Map B

SCALE: 1:500

Bankhead Highway – West Fort Worth, Tarrant County, Texas