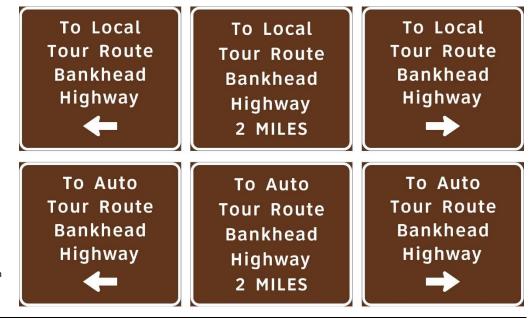

zed aluminum substrate with High Intensity Type C retroreflective sheeting, per the TxDOT Traffic Operations Manual Signs and Markings Volume
- White text and 1" white border (with a 3" radius at each corner) on a brown background.
- Maximum 4" text height using Clearview font.
- Maximum sign dimensions, 48" width x 48" height
- Text limited to five lines or four lines and directional arrow.
- Holes pre-drilled per installer instructions

#### Individual sign types

- Maximum 48" width x 48" height
- 1" white border, 3" radius at each corner
- Clearview font, typical
- 4" text height for all text
- MUTCD arrow, M6-1, M6-2, or M6-3
- Maximum five lines of text
- Maximum sign area is 16 square feet.
   Single post supports per the TxDOT Traffic Operations Manual Signs and Markings Volume





Route Identification signage types based on this model.