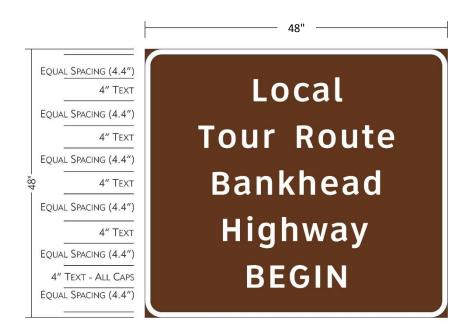

### General sign specifications – Route Identification signs

- Anodized aluminum substrate with High Intensity Type C retroreflective sheeting, per the TxDOT Traffic Operations Manual Signs and Markings Manual
- White text and 1" white border (with a 3" radius at each corner) on a brown background.
- Maximum 4" text height using Clearview font.
- Maximum sign dimensions, 48" width x 48" height
- Text limited to five lines or four lines and directional arrow.
- Holes pre-drilled per installer instructions

#### Individual sign types

- Maximum 48" width x 48" height
- 1" white border, 3" radius at each corner
- Clearview font, typical
- 4" text height for all text
- Maximum five lines of text
- Maximum sign area is 16 square feet. Single post supports per the TxDOT Traffic Operations Manual Signs and Markings Volume.