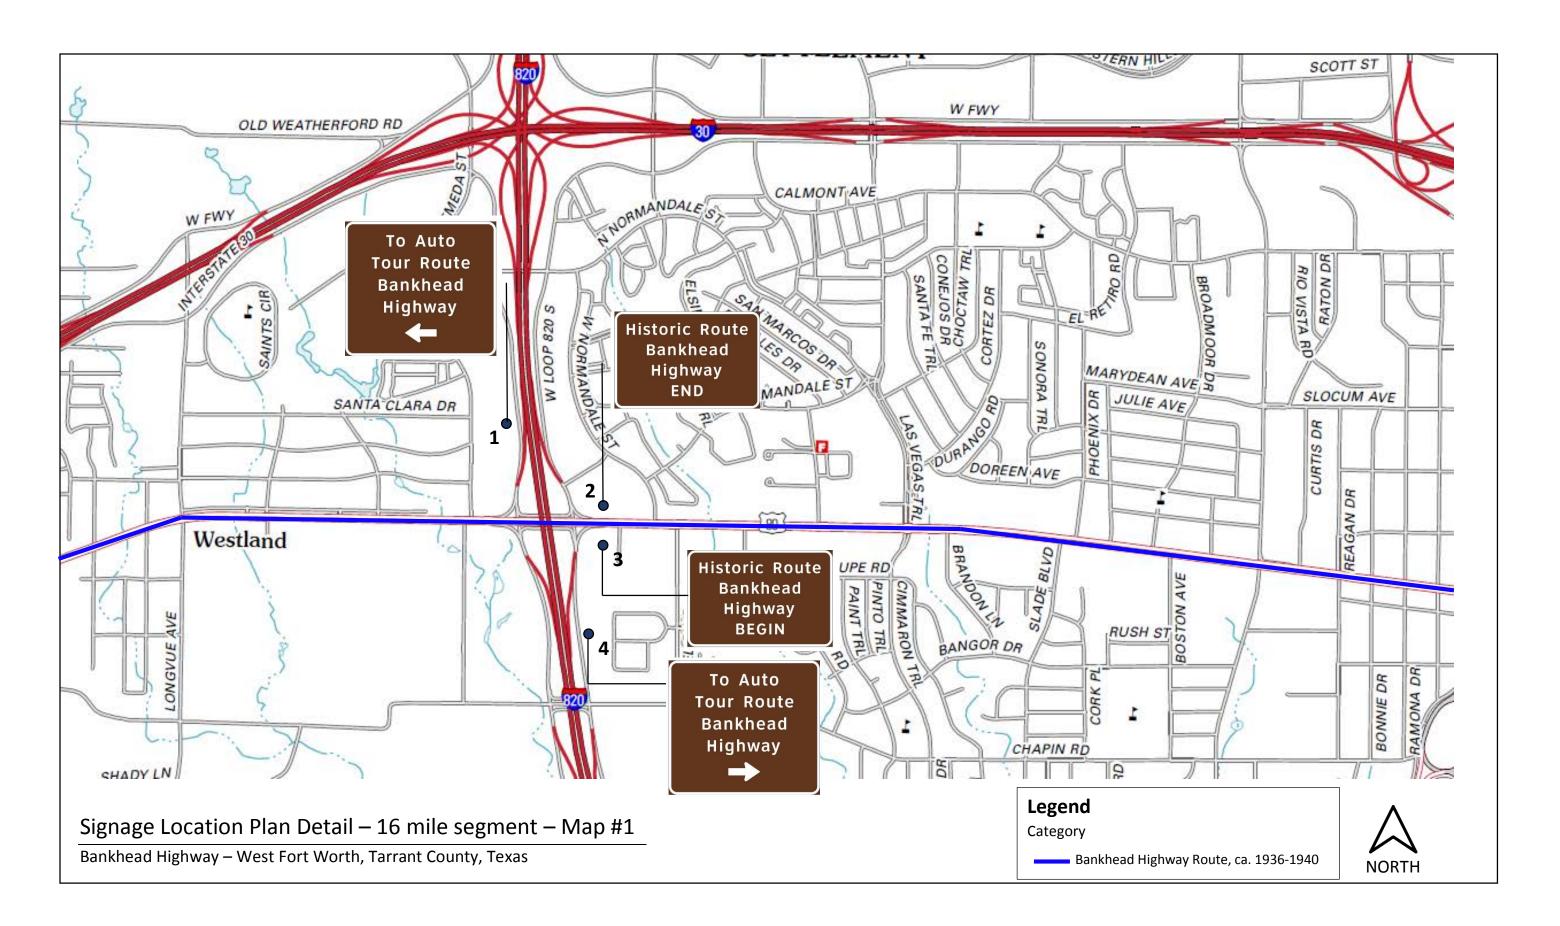

### Legend

Category

Bankhead Highway Route, ca. 1921

SCALE: 1:500

Signs

| SIGN<br>ID | SIGN TYPE                         | ROAD NAME                              | DIRECTION | ROAD JURISDICTION |
|------------|-----------------------------------|----------------------------------------|-----------|-------------------|
| 1          | To Auto Tour Route/Left<br>Arrow  | Loop 820 Frontage<br>Road - Southbound | South     | TxDOT ROW         |
| 2          | Historic Route/End                | SH 580                                 | West      | TxDOT ROW         |
| 3          | Historic Route/Begin              | SH 580                                 | East      | TxDOT ROW         |
| 4          | To Auto Tour Route/Right<br>Arrow | Loop 820 Frontage<br>Road - Northbound | North     | TxDOT ROW         |

### Enlarged Plan – Detail Map A

Bankhead Highway – West Fort Worth, Tarrant County, Texas