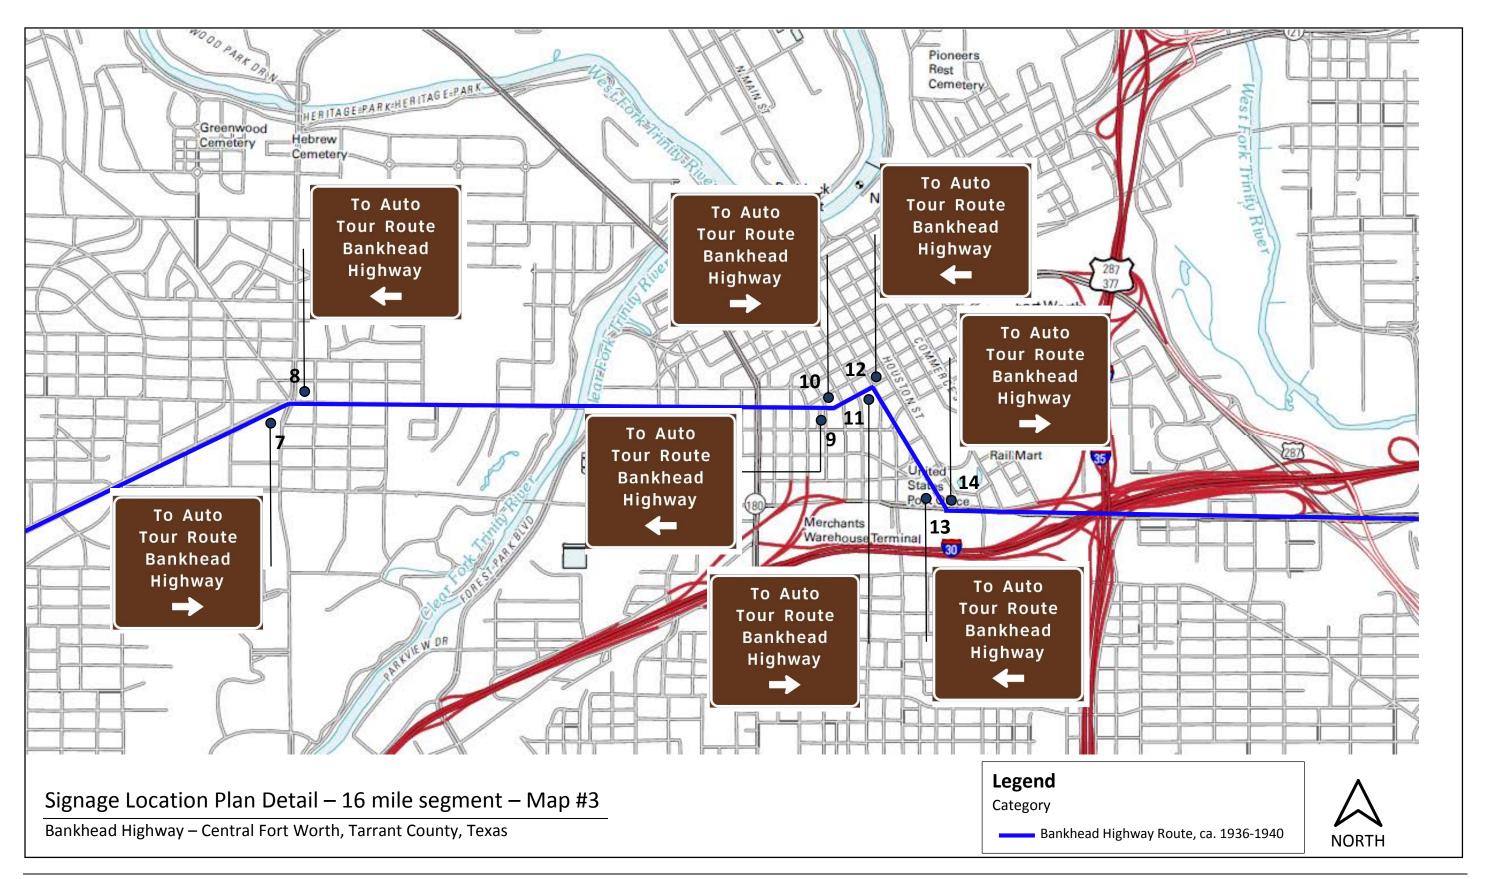

### Legend

Category

Bankhead Highway Route, ca. 1921

Signs

| SIGN<br>ID | SIGN TYPE                      | ROAD NAME                 | DIRECTION | ROAD JURISDICTION |
|------------|--------------------------------|---------------------------|-----------|-------------------|
| 9          | To Auto Tour Route/Left Arrow  | E. 7 <sup>th</sup> Street | East      | TxDOT ROW         |
| 10         | To Auto Tour Route/Right Arrow | E. 7 <sup>th</sup> Street | West      | TxDOT ROW         |
| 11         | To Auto Tour Route/Right Arrow | E. 7 <sup>th</sup> Street | East      | TxDOT ROW         |
| 12         | To Auto Tour Route/Left Arrow  | E. 7 <sup>th</sup> Street | West      | TxDOT ROW         |

## Enlarged Plan – Detail Map D

SCALE: 1:500

Bankhead Highway – Central Fort Worth, Tarrant County, Texas

### Legend

Category

Bankhead Highway Route, ca. 1921

SCALE: 1:500

Signs

| SIGI<br>ID | I SIGN TYPE                    | ROAD NAME | DIRECTION | ROAD JURISDICTION |
|------------|--------------------------------|-----------|-----------|-------------------|
| 13         | To Auto Tour Route/Left Arrow  | SH 180    | East      | TxDOT ROW         |
| 14         | To Auto Tour Route/Right Arrow | SH 180    | West      | TxDOT ROW         |

## Enlarged Plan – Detail Map E

Bankhead Highway – Central Fort Worth, Tarrant County, Texas