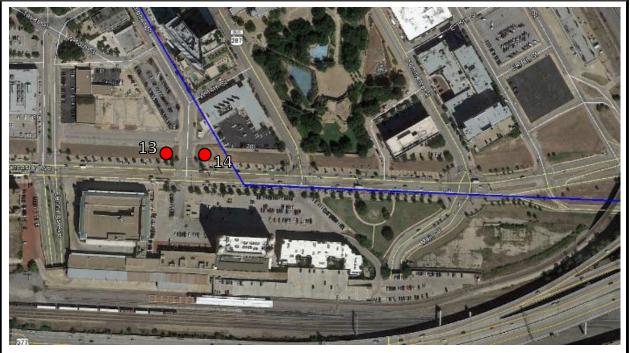

### PROJECT LOCATION MAPS

Sources: Google Earth Map Layers, Imagery Date, 2014; Google Earth KMZ file of historic Bankhead Highway alignment provided by HHM, Inc.

### Legend

Category

Bankhead Highway Route, ca. 1921

SCALE: 1:500

Signs

| SIGI<br>ID | I SIGN TYPE                    | ROAD NAME | DIRECTION | ROAD JURISDICTION |
|------------|--------------------------------|-----------|-----------|-------------------|
| 13         | To Auto Tour Route/Left Arrow  | SH 180    | East      | TxDOT ROW         |
| 14         | To Auto Tour Route/Right Arrow | SH 180    | West      | TxDOT ROW         |

## Enlarged Plan – Detail Map E

Bankhead Highway – Central Fort Worth, Tarrant County, Texas