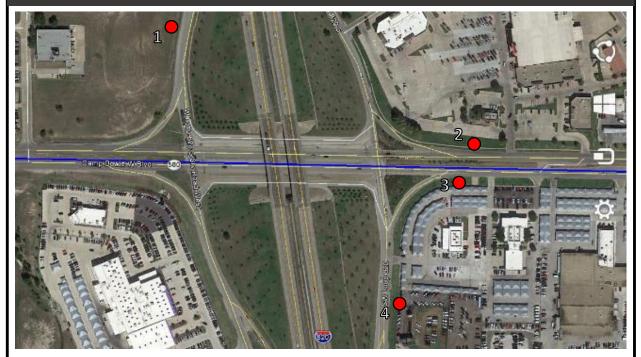

### Legend

Category

Bankhead Highway Route, ca. 1921

SCALE: 1:500

Signs

| SIGN<br>ID | SIGN TYPE                         | ROAD NAME                              | DIRECTION | ROAD JURISDICTION |
|------------|-----------------------------------|----------------------------------------|-----------|-------------------|
| 1          | To Auto Tour Route/Left<br>Arrow  | Loop 820 Frontage<br>Road - Southbound | South     | TxDOT ROW         |
| 2          | Historic Route/End                | SH 580                                 | West      | TxDOT ROW         |
| 3          | Historic Route/Begin              | SH 580                                 | East      | TxDOT ROW         |
| 4          | To Auto Tour Route/Right<br>Arrow | Loop 820 Frontage<br>Road - Northbound | North     | TxDOT ROW         |

### Enlarged Plan – Detail Map A

Bankhead Highway – West Fort Worth, Tarrant County, Texas