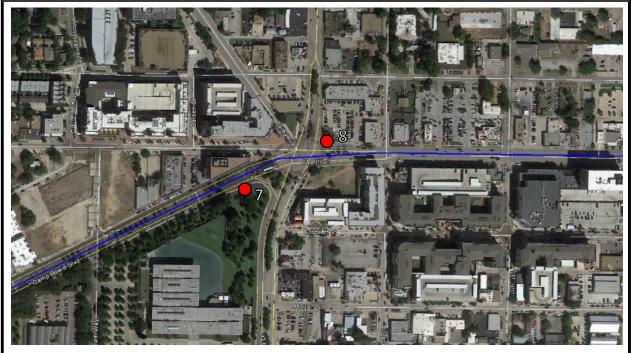

#### PROJECT LOCATION MAPS

Sources: Google Earth Map Layers, Imagery Date, 2014; Google Earth KMZ file of historic Bankhead Highway alignment provided by HHM, Inc.

### Legend

Category

Bankhead Highway Route, ca. 1921

SCALE: 1:500

Signs

| SIGN<br>ID | SIGN TYPE                      | ROAD NAME     | DIRECTION | ROAD JURISDICTION |
|------------|--------------------------------|---------------|-----------|-------------------|
| 7          | To Auto Tour Route/Right Arrow | SH 580/US 377 | East      | TxDOT ROW         |
| 8          | To Auto Tour Route/Left Arrow  | SH 580/US 377 | West      | TxDOT ROW         |

### Enlarged Plan – Detail Map C

Bankhead Highway – West Fort Worth, Tarrant County, Texas