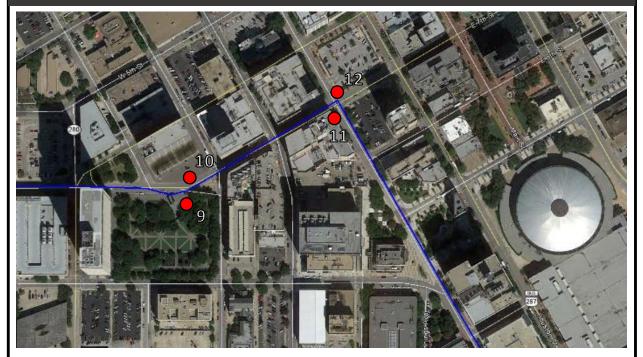

#### PROJECT LOCATION MAPS

Sources: Google Earth Map Layers, Imagery Date, 2014; Google Earth KMZ file of historic Bankhead Highway alignment provided by HHM, Inc.

### Legend

Category

Bankhead Highway Route, ca. 1921

Signs

| SIGN<br>ID | SIGN TYPE                      | ROAD NAME                 | DIRECTION | ROAD JURISDICTION |
|------------|--------------------------------|---------------------------|-----------|-------------------|
| 9          | To Auto Tour Route/Left Arrow  | E. 7 <sup>th</sup> Street | East      | TxDOT ROW         |
| 10         | To Auto Tour Route/Right Arrow | E. 7 <sup>th</sup> Street | West      | TxDOT ROW         |
| 11         | To Auto Tour Route/Right Arrow | E. 7 <sup>th</sup> Street | East      | TxDOT ROW         |
| 12         | To Auto Tour Route/Left Arrow  | E. 7 <sup>th</sup> Street | West      | TxDOT ROW         |

## Enlarged Plan – Detail Map D

SCALE: 1:500

Bankhead Highway – Central Fort Worth, Tarrant County, Texas