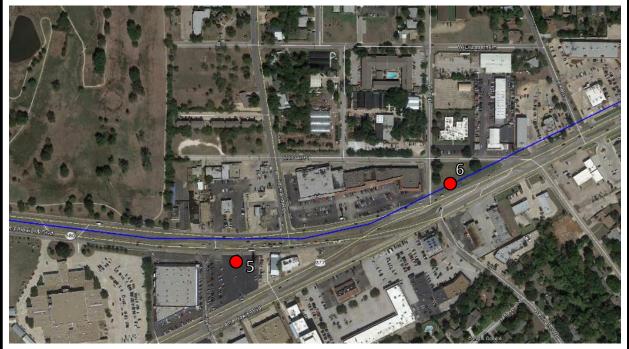

#### **PROJECT LOCATION MAPS**

Sources: Google Earth Map Layers, Imagery Date, 2014; Google Earth KMZ file of historic Bankhead Highway alignment provided by HHM, Inc.

### Legend

Category

carego, y

Bankhead Highway Route, ca. 1921

Signs

| SIGN<br>ID | SIGN TYPE                      | ROAD NAME     | DIRECTION | ROAD JURISDICTION |
|------------|--------------------------------|---------------|-----------|-------------------|
| 5          | To Auto Tour Route/Left Arrow  | SH 580        | East      | TxDOT ROW         |
| 6          | To Auto Tour Route/Right Arrow | SH 580/US 377 | West      | TxDOT ROW         |

### Enlarged Plan – Detail Map B

SCALE: 1:500

Bankhead Highway – West Fort Worth, Tarrant County, Texas