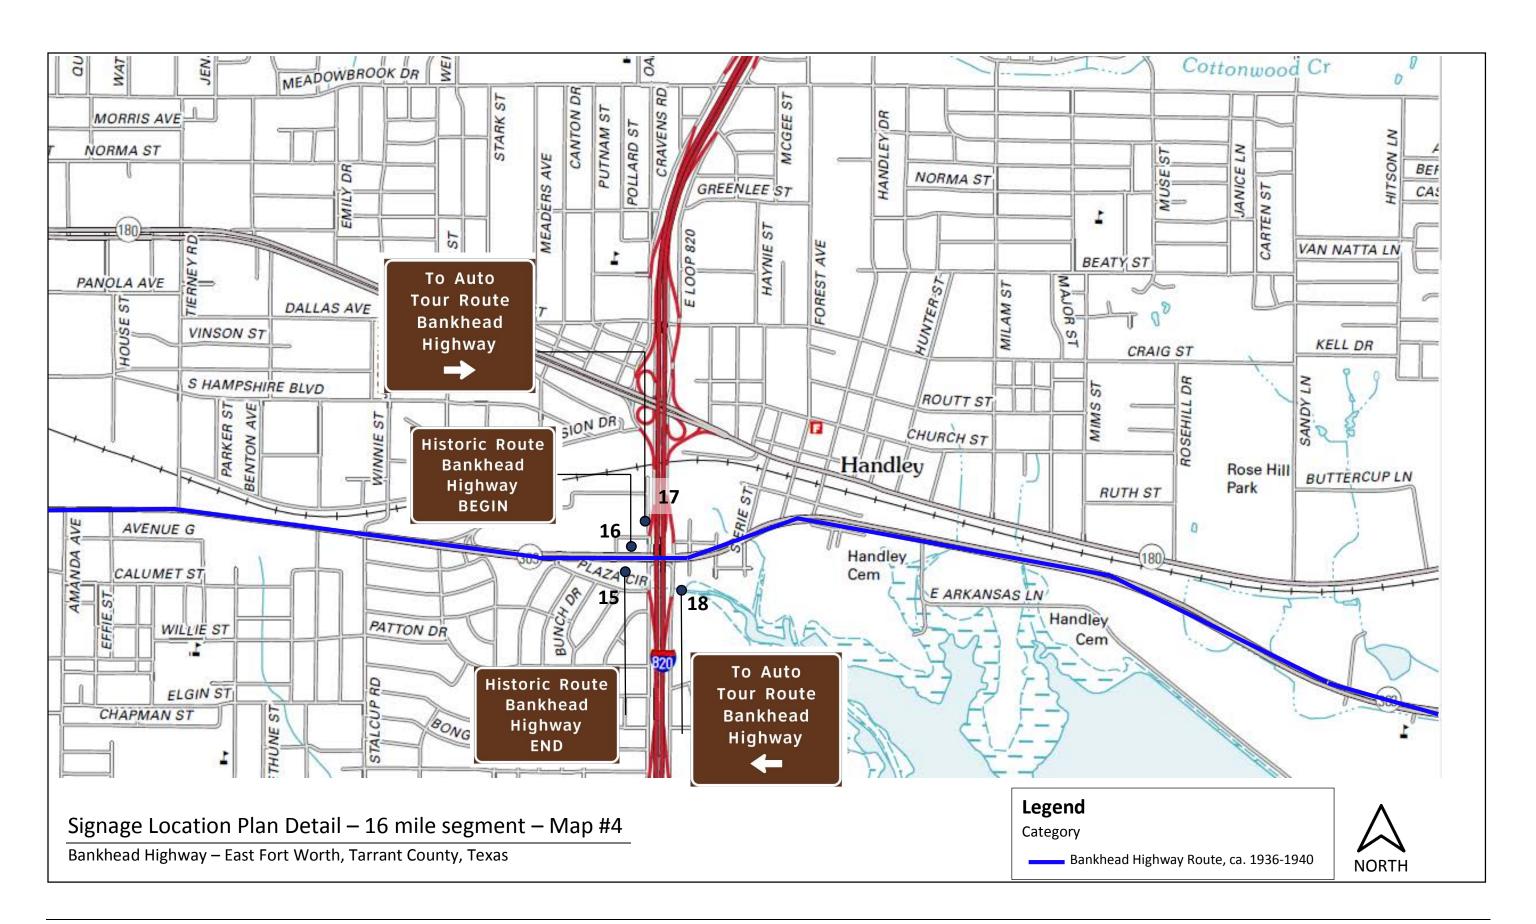

### Legend

Category

Bankhead Highway Route, ca. 1921

SCALE: 1:500

Signs

| SIGN<br>ID | SIGN TYPE                      | ROAD NAME | DIRECTION | ROAD JURISDICTION |
|------------|--------------------------------|-----------|-----------|-------------------|
| 15         | Historic Route/End             | SH 180    | East      | TxDOT ROW         |
| 16         | Historic Route/Begin           | SH 180    | West      | TxDOT ROW         |
| 17         | To Auto Tour Route/Right Arrow | Loop 820  | South     | TxDOT ROW         |
| 18         | To Auto Tour Route/Left Arrow  | Loop 820  | North     | TxDOT ROW         |

## Enlarged Plan – Detail Map F

Bankhead Highway – East Fort Worth, Tarrant County, Texas

|     |            | EXAS HIGHWAYS<br>NAGEMENT PLAN    |                              |           |                                     | ALL SIGN             | S IN PLAN |
|-----|------------|-----------------------------------|------------------------------|-----------|-------------------------------------|----------------------|-----------|
| Мар | Sign<br>ID | Sign Type                         | Road Name                    | Direction | Nearest<br>Intersection             | Road<br>Jurisdiction | Notes     |
| Α   | 1          | To Auto Tour<br>Route/Left Arrow  | Loop 820 SB<br>Frontage Road | South     | SH 580                              | TxDOT ROW            |           |
| Α   | 2          | Historic Route/End                | SH 580                       | West      | Loop 820                            | TxDOT ROW            |           |
| Α   | 3          | Historic Route/Begin              | SH 580                       | East      | Loop 820                            | TxDOT ROW            |           |
| Α   | 4          | To Auto Tour<br>Route/Right Arrow | IH 820 NB<br>Frontage Road   | North     | SH 580                              | TxDOT ROW            |           |
| В   | 5          | To Auto Tour<br>Route/Left Arrow  | SH 580                       | East      | Lackland Road                       | TxDOT ROW            |           |
| В   | 6          | To Auto Tour<br>Route/Right Arrow | SH 580/ US<br>377            | West      | Olive Place                         | TxDOT ROW            |           |
| С   | 7          | To Auto Tour<br>Route/Right Arrow | SH 580/ US<br>377            | East      | University<br>Drive                 | TxDOT ROW            |           |
| С   | 8          | To Auto Tour<br>Route/Left Arrow  | SH 580/ US<br>377            | West      | University<br>Drive                 | TxDOT ROW            |           |
| D   | 9          | To Auto Tour<br>Route/Left Arrow  | E. 7 <sup>th</sup> Street    | East      | Lamar Street                        | TxDOT ROW            |           |
| D   | 10         | To Auto Tour<br>Route/Right Arrow | E. 7 <sup>th</sup> Street    | West      | Lamar Street                        | TxDOT ROW            |           |
| D   | 11         | To Auto Tour<br>Route/Right Arrow | E. 7 <sup>th</sup> Street    | East      | Throckmorton<br>Street              | TxDOT ROW            |           |
| D   | 12         | To Auto Tour<br>Route/Left Arrow  | E. 7 <sup>th</sup> Street    | West      | Throckmorton<br>Street              | TxDOT ROW            |           |
| Ε   | 13         | To Auto Tour<br>Route/Left Arrow  | SH 180                       | East      | W. Lancaster<br>Ave.                | TxDOT ROW            |           |
| Ε   | 14         | To Auto Tour<br>Route/Right Arrow | SH 180                       | West      | W. Lancaster<br>Ave.                | TxDOT ROW            |           |
| F   | 15         | Historic Route/End                | SH 180                       | East      | Beach St.<br>Service Road,<br>South | TxDOT ROW            |           |
| F   | 16         | Historic Route/Begin              | SH 180                       | West      | Beach St.<br>Service Road,<br>South | TxDOT ROW            |           |
| F   | 17         | To Auto Tour<br>Route/Right Arrow | Loop 820 SB<br>Frontage Road | South     | SH 180                              | TxDOT ROW            |           |
| F   | 18         | To Auto Tour<br>Route/Left Arrow  | Loop 820 NB<br>Frontage Road | North     | SH 180                              | TxDOT ROW            |           |
|     |            |                                   |                              |           |                                     |                      |           |