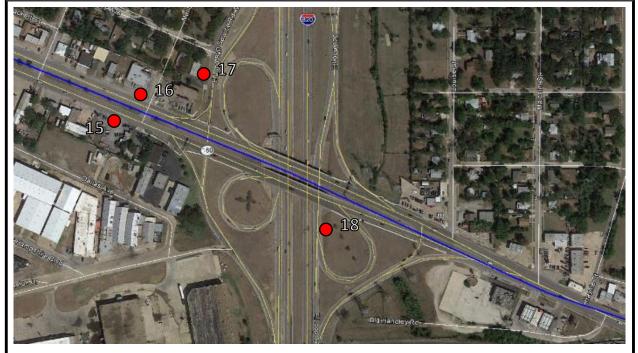

### Legend

Category

Bankhead Highway Route, ca. 1921

SCALE: 1:500

Signs

| SIGN<br>ID | SIGN TYPE                      | ROAD NAME | DIRECTION | ROAD JURISDICTION |
|------------|--------------------------------|-----------|-----------|-------------------|
| 15         | Historic Route/End             | SH 180    | East      | TxDOT ROW         |
| 16         | Historic Route/Begin           | SH 180    | West      | TxDOT ROW         |
| 17         | To Auto Tour Route/Right Arrow | Loop 820  | South     | TxDOT ROW         |
| 18         | To Auto Tour Route/Left Arrow  | Loop 820  | North     | TxDOT ROW         |

## Enlarged Plan – Detail Map F

Bankhead Highway – East Fort Worth, Tarrant County, Texas

|     |            | EXAS HIGHWAYS<br>NAGEMENT PLAN    |                              |           |                                     | ALL SIGN             | S IN PLAN |
|-----|------------|-----------------------------------|------------------------------|-----------|-------------------------------------|----------------------|-----------|
| Мар | Sign<br>ID | Sign Type                         | Road Name                    | Direction | Nearest<br>Intersection             | Road<br>Jurisdiction | Notes     |
| Α   | 1          | To Auto Tour<br>Route/Left Arrow  | Loop 820 SB<br>Frontage Road | South     | SH 580                              | TxDOT ROW            |           |
| Α   | 2          | Historic Route/End                | SH 580                       | West      | Loop 820                            | TxDOT ROW            |           |
| Α   | 3          | Historic Route/Begin              | SH 580                       | East      | Loop 820                            | TxDOT ROW            |           |
| Α   | 4          | To Auto Tour<br>Route/Right Arrow | IH 820 NB<br>Frontage Road   | North     | SH 580                              | TxDOT ROW            |           |
| В   | 5          | To Auto Tour<br>Route/Left Arrow  | SH 580                       | East      | Lackland Road                       | TxDOT ROW            |           |
| В   | 6          | To Auto Tour<br>Route/Right Arrow | SH 580/ US<br>377            | West      | Olive Place                         | TxDOT ROW            |           |
| С   | 7          | To Auto Tour<br>Route/Right Arrow | SH 580/ US<br>377            | East      | University<br>Drive                 | TxDOT ROW            |           |
| С   | 8          | To Auto Tour<br>Route/Left Arrow  | SH 580/ US<br>377            | West      | University<br>Drive                 | TxDOT ROW            |           |
| D   | 9          | To Auto Tour<br>Route/Left Arrow  | E. 7 <sup>th</sup> Street    | East      | Lamar Street                        | TxDOT ROW            |           |
| D   | 10         | To Auto Tour<br>Route/Right Arrow | E. 7 <sup>th</sup> Street    | West      | Lamar Street                        | TxDOT ROW            |           |
| D   | 11         | To Auto Tour<br>Route/Right Arrow | E. 7 <sup>th</sup> Street    | East      | Throckmorton<br>Street              | TxDOT ROW            |           |
| D   | 12         | To Auto Tour<br>Route/Left Arrow  | E. 7 <sup>th</sup> Street    | West      | Throckmorton<br>Street              | TxDOT ROW            |           |
| Ε   | 13         | To Auto Tour<br>Route/Left Arrow  | SH 180                       | East      | W. Lancaster<br>Ave.                | TxDOT ROW            |           |
| Ε   | 14         | To Auto Tour<br>Route/Right Arrow | SH 180                       | West      | W. Lancaster<br>Ave.                | TxDOT ROW            |           |
| F   | 15         | Historic Route/End                | SH 180                       | East      | Beach St.<br>Service Road,<br>South | TxDOT ROW            |           |
| F   | 16         | Historic Route/Begin              | SH 180                       | West      | Beach St.<br>Service Road,<br>South | TxDOT ROW            |           |
| F   | 17         | To Auto Tour<br>Route/Right Arrow | Loop 820 SB<br>Frontage Road | South     | SH 180                              | TxDOT ROW            |           |
| F   | 18         | To Auto Tour<br>Route/Left Arrow  | Loop 820 NB<br>Frontage Road | North     | SH 180                              | TxDOT ROW            |           |
|     |            |                                   |                              |           |                                     |                      |           |