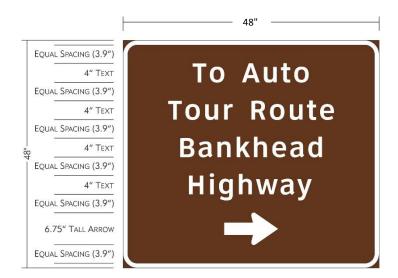

#### General sign specifications – Directional signs

- Anodized aluminum substrate with High Intensity Type C retroreflective sheeting, per the TxDOT Traffic Operations Manual Signs and Markings Volume
- White text and 1" white border (with a 3" radius at each corner) on a brown background.
- Maximum 4" text height using Clearview font.
- Maximum sign dimensions, 48" width x 48" height
- Text limited to five lines or four lines and directional arrow.
- Holes pre-drilled per installer instructions

#### Individual sign types

- Maximum 48" width x 48" height
- 1" white border, 3" radius at each corner
- Clearview font, typical
- 4" text height for all text
- MUTCD arrow, M6-1, M6-2, or M6-3
- Maximum five lines of text
- Maximum sign area is 16 square feet.
   Single post supports per the TxDOT Traffic Operations Manual Signs and Markings Volume