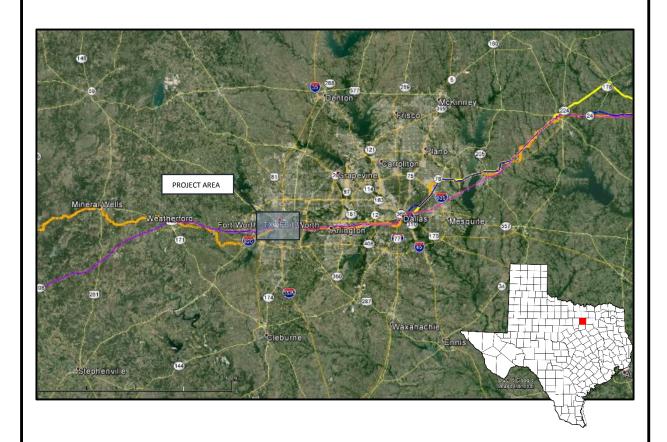

### Area of Interest (City, County, State):

Fort Worth, Tarrant County, Texas

| Prepared by:                                  | Contact Info: |  |
|-----------------------------------------------|---------------|--|
| Partners: XYZ Historical Society              | 512-123-4567  |  |
| City of Fort Worth: A B Smith Project Manager | 512-891-0123  |  |

### PROJECT LOCATION MAPS

Sources: Google Earth Map Layers, Imagery Date, 2014; Google Earth KMZ file of historic Bankhead Highway alignment provided by HHM, Inc.