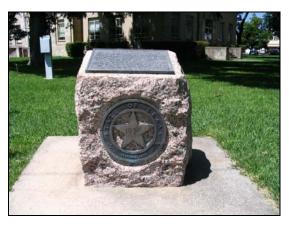

#### 1936 Centennial Markers

The Texas Legislature created The Commission of Control for Texas Centennial Celebrations in 1935, to commemorate the 100th anniversary of Texas' independence from Mexico the following year. The state placed about 1100 exposition buildings, memorial museums, statues, and gray and pink granite markers and monuments around Texas. The Texas Historical Commission was created in 1953 and given authority over the 1936 markers. There are a variety of 1936 Centennial Markers throughout the state of Texas (pictured below).

Replacement of 1936 Centennial Marker parts are available upon request. <u>Please email markers@thc.texas.gov</u> or call 512-463-5853 to inquire as to the current prices and an order form.

1936 Centennial Bronze Plaque – 24" x 18"

1936 Centennial Bronze Star – 4 1/4"

1936 Centennial Bronze Wreath – 9" Diameter

1936 Centennial Bronze Wreath & Star

Updated 1/2020